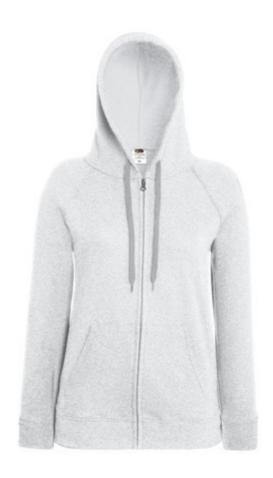

# FRUIT OF THE LOOM, LADIES LIGHTWEIGHT HOODED SWEAT JACKET, HOODED SWEATSHIRT, ASH GRAY, M

### **Basic informations**

Size: M

Package: 24 Length: 48.5 Width: 37.5 Height: 30

Color: Ash gray

Size: M

## **Specification**

Fruit of the Loom, Ladies Lightweight Hooded Sweat Jacket, women's hooded sweatshirt, ash gray, M. Women's hooded sweatshirt, slightly waist-high, 80% cotton and 20% polyester sweatshirt, 240gm / m2 cotton . Hooded sweatshirt, stylish, sleeveless and hooded sweatshirt. Suitable hoods in colored hooded sweatshirt. Branding: DTG, screen printing, flex, flock, embroidery